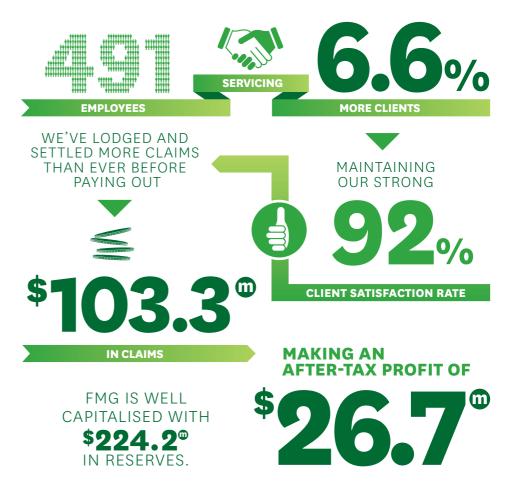

We'll talk more about this partnership in the next edition of FMG Post.

At the recent AGM we announced a sixth consecutive profit of \$26.7m for the Mutual. Making a profit and increasing reserves each year supports our growth model and puts us in a strong position to be there for clients when the unexpected happens – our reserves are currently more than double the minimum required by the Reserve Bank of New Zealand. This capital also means we're well placed to keep premium increases to a minimum, invest in new products and services to meet changing client needs, and help individual clients on a case-bycase basis, including flexible payment options.

### It's been another successful year for FMG after recording our sixth consecutive profit.

Highlights have included increasing our overall share of the insurance market to nearly 5% and the rural insurance market to 42%. We've enjoyed double digit growth and increased our already high client satisfaction levels.

With claims being the most important proof-point for any insurer, we're pleased to note that our Claims team has kept busy this last year by lodging, assessing and settling more claims than ever. We have now settled 96% of all Canterbury Earthquake claims and are working hard to settle the remaining ones by April 2016.